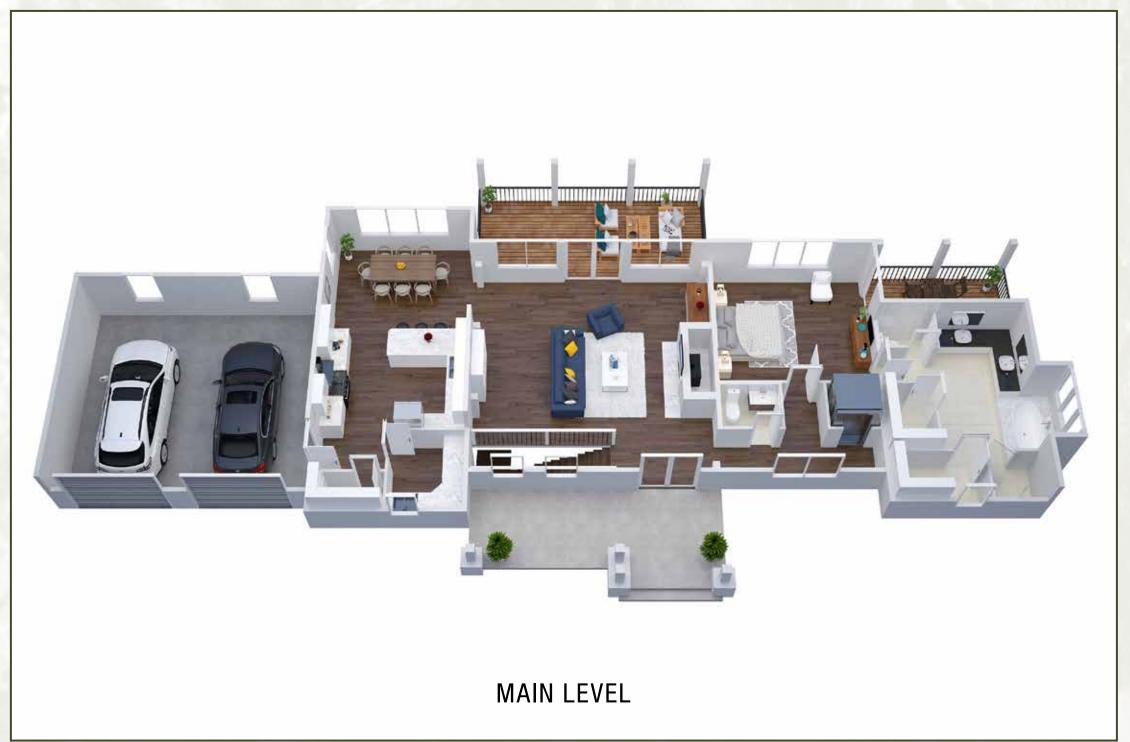

## SPECIFICATIONS

- Custom home specifically designed for lot 701 by Homes by Houston Hammond and built by The Mayhew Consulting Company.
- 2,820 heated square feet evenly divided between the upper and lower levels with additional outdoor living space
- 3 bedrooms and 3 1/2 bathrooms
- Master living on main level and 2 suite style bedrooms in lower level with living room
- Optional custom elevator

## HEATED/FINISHED:

Main Level: 1,438 hsf Lower Level: 1,382 hsf

Total Square Feet: 2,820 Lot Size: 2.86 Acres

THE

Mayhew Consulting

COMPANY