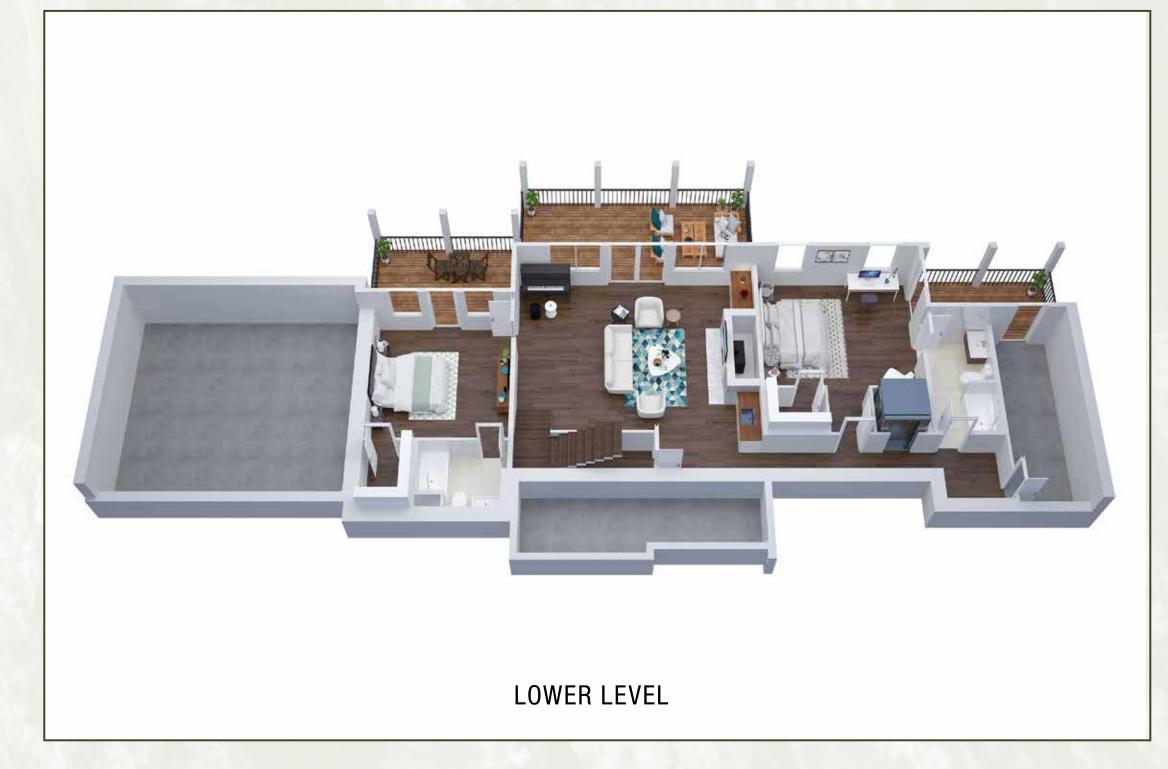

## SPECIFICATIONS

- Custom home specifically designed for lot 701 by Homes by Houston Hammond and built by The Mayhew Consulting Company.
- 2,820 heated square feet evenly divided between the upper and lower levels with additional outdoor living space
- 3 bedrooms and 3 1/2 bathrooms
- Master living on main level and 2 suite style bedrooms in lower level with living room
- Optional custom elevator

## HEATED/FINISHED:

Main Level: 1,438 hsf Lower Level: 1,382 hsf

Total Square Feet: 2,820 Lot Size: 2.86 Acres

THE

Mayhew Consulting

COMPANY