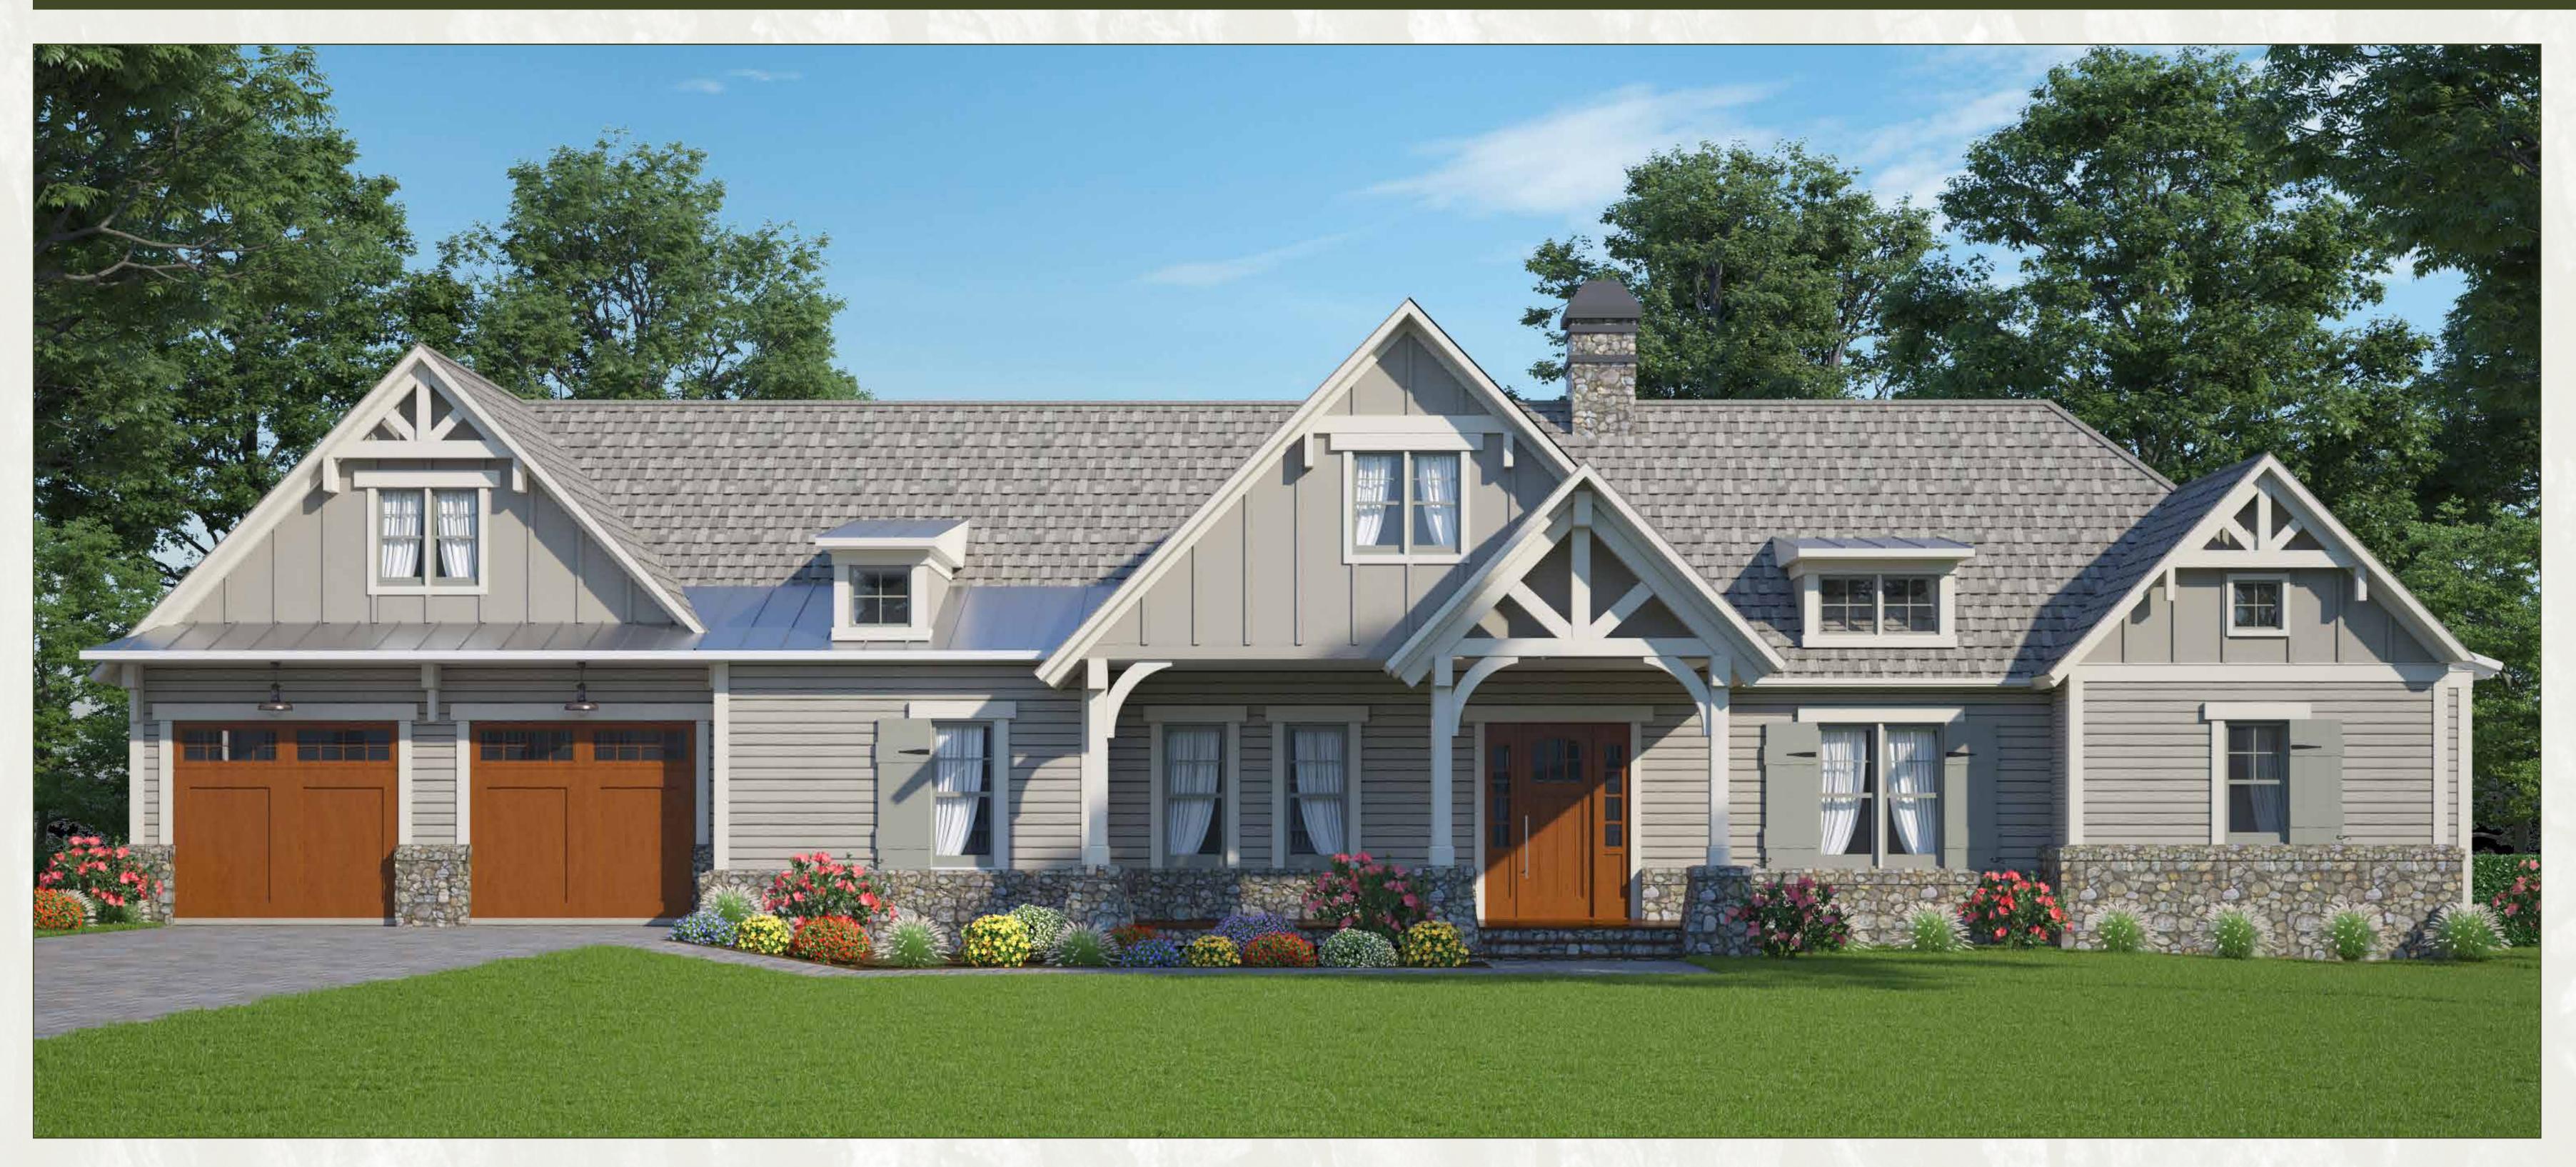

## THE RETREAT

## SPECIFICATIONS

- Custom home specifically designed for lot 701 by Homes by Houston Hammond and built by The Mayhew Consulting Company.
- 2,820 heated square feet evenly divided between the upper and lower levels with additional outdoor living space
- 3 bedrooms and 3 1/2 bathrooms
- Master living on main level and 2 suite style bedrooms in lower level with living room
- Optional custom elevator