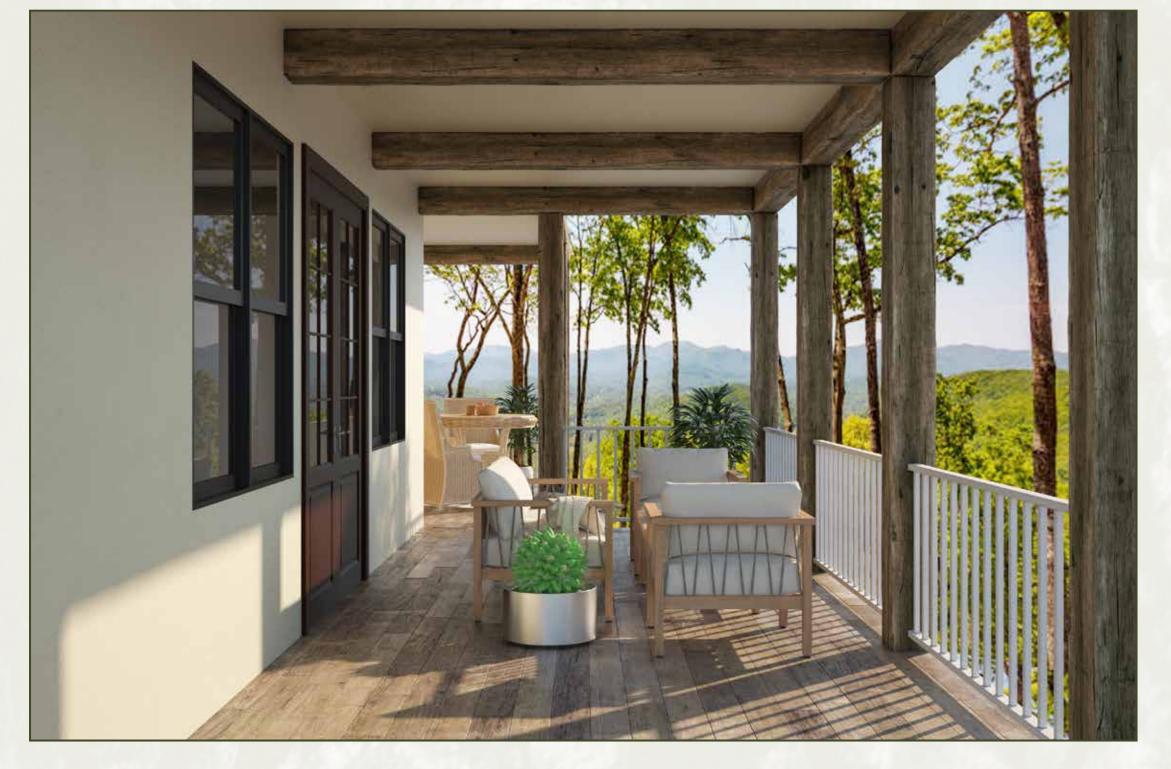

## SPECIFICATIONS

- Custom home specifically designed for lot 701 by Homes by Houston Hammond and built by The Mayhew Consulting Company.
- 2,820 heated square feet evenly divided between the upper and lower levels with additional outdoor living space
- 3 bedrooms and 3 1/2 bathrooms
- Master living on main level and 2 suite style bedrooms in lower level with living room
- Optional custom elevator